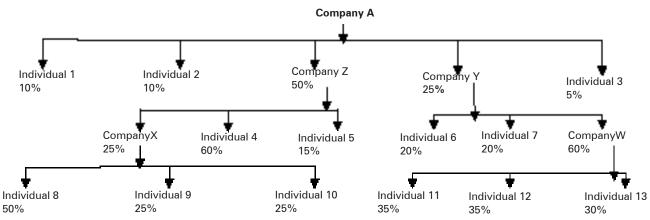

|
| UBO-10   | Natural person(s) exercising ultimate effective control over the Trust through a chain of control or ownership                                                                                                                                                                                                                                                                                               |

# Sample Illustrations for ascertaining beneficial ownership:

Illustration No. 1 - Company A



For Applicant A, Individual 4 is considered as UBO as it holds effective ownership of 30% in Company A. Hence details of Individual 4 has to be provided with KYC proof, Shareholding pattern of Company A, Z & Y to be provided along with details of persons of Company Y who are senior managing officials and those exercising control



For Partnership Firm ABC, Partners 1, 2 & 5 are considered as UBO as each of them holds >=15% of capital. KYC proof for these partners needs to be submitted including shareholding

# Illustration No. 3 – Trustee ZYX



For Trust ZYX, Beneficiaries A & B are considered as UBO as they are entitled to get benefitted for >15% of funds used KYC proof for these beneficiaries needs to be submitted. Additionally, if they have nominated any person or group of persons a