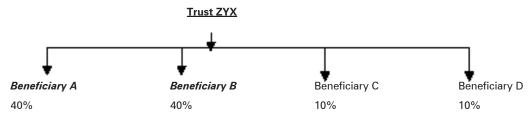

|

# Sample Illustrations for ascertaining beneficial ownership:

Illustration No. 1 - Company A



For Applicant A, Individual 4 is considered as UBO as it holds effective ownership of 30% in Company A. Hence details of Individual 4 has to be provided with KYC proof, Shareholding pattern of Company A, Z & Y to be provided along with details of persons of Company Y who are senior managing officials and those exercising control



For Partnership Firm ABC, Partners 1, 2 & 5 are considered as UBO as each of them holds >=15% of capital. KYC proof for these partners needs to be submitted including shareholding

# Illustration No. 3 – Trustee ZYX



For Trust ZYX, Beneficiaries A & B are considered as UBO as they are entitled to get benefitted for >15% of funds used KYC proof for these beneficiaries needs to be submitted. Additionally, if they have nominated any person or group of persons as Settlor of Trust / Protector of Trust, relevant information to be provided along with the proof indicated.



| S-2810/15 |
|-----------|
|-----------|

|                                                                                                                                                                                                                                                                                                                                                                                  | scheme through SIP