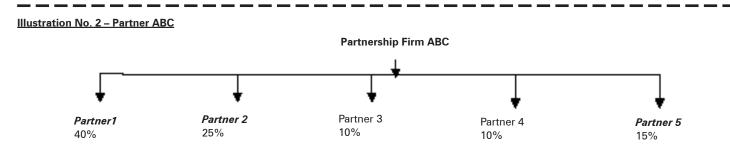

ultimate effective control over the Trust through a chain of control or ownership                                                                                                                                                                                                                                                                                               |

# Sample Illustrations for ascertaining beneficial ownership:

Illustration No. 1 - Company A



For Applicant A, Individual 4 is considered as UBO as it holds effective ownership of 30% in Company A. Hence details of Individual 4 has to be provided with KYC proof, Shareholding pattern of Company A, Z & Y to be provided along with details of persons of Company Y who are senior managing officials and those exercising control



For Partnership Firm ABC, Partners 1, 2 & 5 are considered as UBO as each of them holds >=15% of capital. KYC proof for these partners needs to be submitted including shareholding

# Illustration No. 3 – Trustee ZYX



For Trust ZYX, Beneficiaries A & B are considered as UBO as they are entitled to get benefitted for >15% of funds used KYC proof for these beneficiaries needs to be submitted. Additionally, if they have nominated any person or group of persons as Settlor of Trust / Protector of Trust, relevant information to be provided along with the proof indicated.



| S-2810/15 |
|-----------|
|-----------|

|