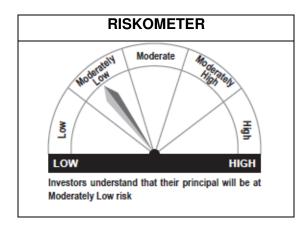

## **APPLICATION FORM**

UTI - Fixed Term Income Fund Series - XXIV - XV(1099 days)

(A Close-ended Income Scheme)

The product is suitable for investors who are seeking\*:

- Regular income for fixed term
- Investment in Debt/Money Market Instrument/Govt. Securities