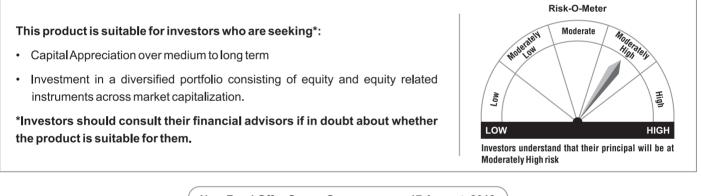

## 5. Investment Scheme Details

Refer Sec. F & Product Labels

Lumpsum + SIP

Refer Sec. G

Lumpsum

| Amount | Allocation |
|--------|------------|
|--------|------------|

| Scheme Name »                             | Tata Multicap Fund    |                 |
|-------------------------------------------|-----------------------|-----------------|
| Plan (select any one)                     | ✓ Regular             |                 |
| <b>Option</b> (select any one)            | Growth                | Dividend        |
| <b>Dividend Option</b> (select any one) » | Dividend Reinvestment | Dividend Payout |