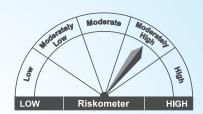

\*Investors should consult their financial advisers if in doubt about whether the product is suitable for them.

Investors understand that their principal will be at Moderately High risk